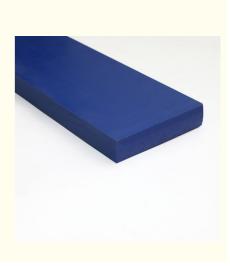

#### **Product Specification**

| <ul> <li>Material:</li> </ul>             | SHEET                                                   |
|-------------------------------------------|---------------------------------------------------------|
| Color:                                    | Blue                                                    |
| • Size:                                   | 1 2 3 4 5 6-200mm                                       |
| Quality:                                  | High Quality                                            |
| Delivery Time:                            | 7-15 Days                                               |
| <ul> <li>Advantage:</li> </ul>            | Good Mechanical Properties And Rigidity                 |
| • Surface:                                | High Surface Hardness                                   |
| <ul> <li>Plastic Modling Type:</li> </ul> | Extruding,Mould                                         |
| • Type:                                   | Sheet, Rod, Tube                                        |
| • Packing:                                | Wooden Box,Wooden Case                                  |
| • Tolerance:                              | As Drawing                                              |
| Service:                                  | OEM/ODM As Your Sketch, idea Or<br>Samples, OEM Service |
| • Item:                                   | Custom Cnc Machining Engineering Plastic<br>Products    |
| Due du et Manae                           |                                                         |

#### Product Description

MC901 (Blue): This modified nylon 6 has an eye-catching blue color and is more ductile, flexible, and fatigue resistant than ordinary cast nylon, proving to be an ideal material for gears, racks, and transmission gears