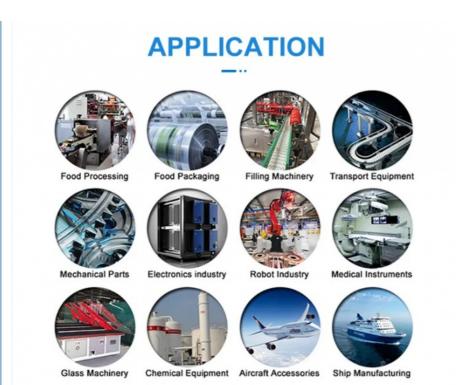

#### Product Description

MC901 (Blue): This modified nylon 6 has an eye-catching blue color and is more ductile, flexible, and fatigue resistant than ordinary cast nylon, proving to be an ideal material for gears, racks, and transmission gears