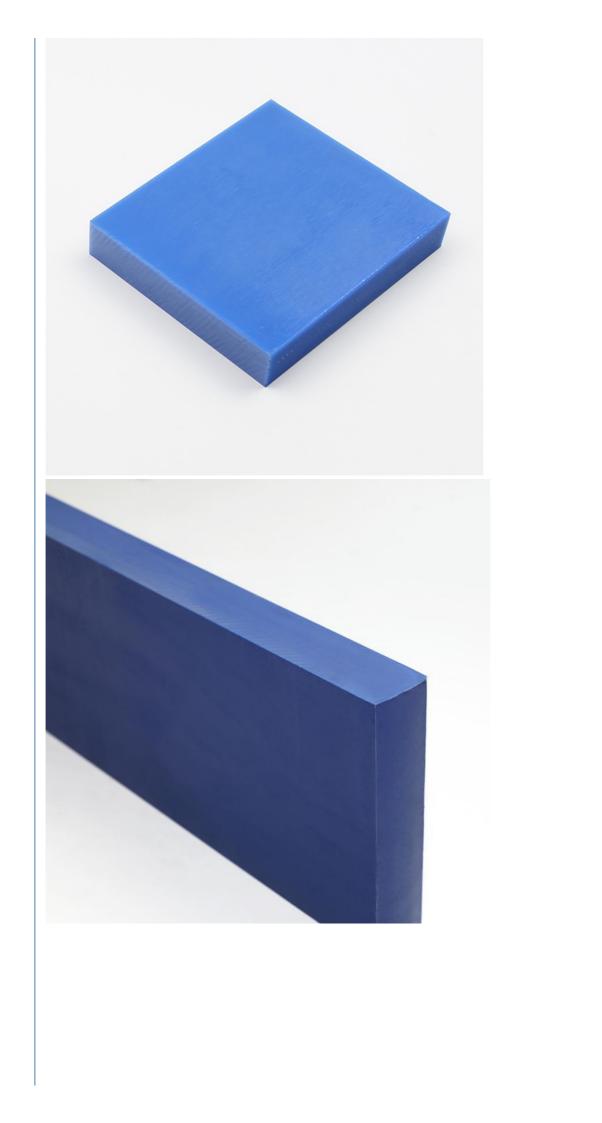

#### **Product Specification**

| <ul> <li>Material:</li> </ul>             | SHEET                                                   |
|-------------------------------------------|---------------------------------------------------------|
| Color:                                    | Blue                                                    |
| • Size:                                   | 1 2 3 4 5 6-200mm                                       |
| Quality:                                  | High Quality                                            |
| Delivery Time:                            | 7-15 Days                                               |
| <ul> <li>Advantage:</li> </ul>            | Good Mechanical Properties And Rigidity                 |
| • Surface:                                | High Surface Hardness                                   |
| <ul> <li>Plastic Modling Type:</li> </ul> | Extruding,Mould                                         |
| • Type:                                   | Sheet, Rod, Tube                                        |
| • Packing:                                | Wooden Box,Wooden Case                                  |
| • Tolerance:                              | As Drawing                                              |
| Service:                                  | OEM/ODM As Your Sketch, idea Or<br>Samples, OEM Service |
| • Item:                                   | Custom Cnc Machining Engineering Plastic<br>Products    |
| Due du et Manae                           |                                                         |

## Our size

| Product          | Diameter (mm)  | Width (mm) | Length (mm) | Mark                |
|------------------|----------------|------------|-------------|---------------------|
| MC901 Blue rod   | φ6             | _          | 1000        |                     |
| MC901 Blue rod   | φ8             | -          | 1000        |                     |
| MC901 Blue rod   | φ10            | -          | 1000        |                     |
| MC901 Blue rod   | φ12            | _          | 1000        |                     |
| MC901 Blue rod   | φ15            | —          | 1000        |                     |
| MC901 Blue rod   | φ18            | _          | 1000        |                     |
| MC901 Blue rod   | φ20            | —          | 1000        |                     |
| MC901 Blue rod   | φ25            | _          | 1000        |                     |
| MC901 Blue rod   | φ28            | _          | 1000        |                     |
| MC901 Blue rod   | φ30-100        | _          | 1000        | Diameter 5mm/step   |
| MC901 Blue rod   | φ100-250       | _          | 1000        | Diameter 10mm/step  |
| Product          | Thickness (mm) | Width (mm) | Length (mm) | Mark                |
| MC901 Blue plate | 6-12           | 1000       | 2000        | Thickness 2mm/step  |
| MC901 Blue plate | 15-100         | 1000       | 2000        | Thickness 5mm/step  |
| MC901 Blue plate | 110-200        | 1000       | 1000        | Thickness 10mm/step |