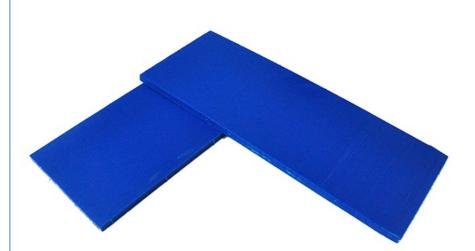

#### **Product Specification**

| <ul> <li>Material:</li> </ul>             | SHEET                                                   |
|-------------------------------------------|---------------------------------------------------------|
| Color:                                    | Blue                                                    |
| • Size:                                   | 1 2 3 4 5 6-200mm                                       |
| Quality:                                  | High Quality                                            |
| Delivery Time:                            | 7-15 Days                                               |
| <ul> <li>Advantage:</li> </ul>            | Good Mechanical Properties And Rigidity                 |
| • Surface:                                | High Surface Hardness                                   |
| <ul> <li>Plastic Modling Type:</li> </ul> | Extruding,Mould                                         |
| • Type:                                   | Sheet, Rod, Tube                                        |
| • Packing:                                | Wooden Box,Wooden Case                                  |
| • Tolerance:                              | As Drawing                                              |
| Service:                                  | OEM/ODM As Your Sketch, idea Or<br>Samples, OEM Service |
| • Item:                                   | Custom Cnc Machining Engineering Plastic<br>Products    |
| Due du et Manae                           |                                                         |

## Our size

| Product          | Diameter (mm)  | Width (mm) | Length (mm) | Mark                |
|------------------|----------------|------------|-------------|---------------------|
| MC901 Blue rod   | φ6             | _          | 1000        |                     |
| MC901 Blue rod   | φ8             | -          | 1000        |                     |
| MC901 Blue rod   | φ10            | -          | 1000        |                     |
| MC901 Blue rod   | φ12            | _          | 1000        |                     |
| MC901 Blue rod   | φ15            | —          | 1000        |                     |
| MC901 Blue rod   | φ18            | _          | 1000        |                     |
| MC901 Blue rod   | φ20            | —          | 1000        |                     |
| MC901 Blue rod   | φ25            | _          | 1000        |                     |
| MC901 Blue rod   | φ28            | _          | 1000        |                     |
| MC901 Blue rod   | φ30-100        | _          | 1000        | Diameter 5mm/step   |
| MC901 Blue rod   | φ100-250       | _          | 1000        | Diameter 10mm/step  |
| Product          | Thickness (mm) | Width (mm) | Length (mm) | Mark                |
| MC901 Blue plate | 6-12           | 1000       | 2000        | Thickness 2mm/step  |
| MC901 Blue plate | 15-100         | 1000       | 2000        | Thickness 5mm/step  |
| MC901 Blue plate | 110-200        | 1000       | 1000        | Thickness 10mm/step |