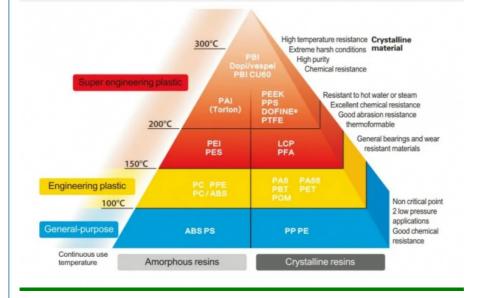

|
| MC901 Blue rod   | φ20            | —          | 1000        |                     |
| MC901 Blue rod   | φ25            | _          | 1000        |                     |
| MC901 Blue rod   | φ28            | _          | 1000        |                     |
| MC901 Blue rod   | φ30-100        | _          | 1000        | Diameter 5mm/step   |
| MC901 Blue rod   | φ100-250       | _          | 1000        | Diameter 10mm/step  |
| Product          | Thickness (mm) | Width (mm) | Length (mm) | Mark                |
| MC901 Blue plate | 6-12           | 1000       | 2000        | Thickness 2mm/step  |
| MC901 Blue plate | 15-100         | 1000       | 2000        | Thickness 5mm/step  |
| MC901 Blue plate | 110-200        | 1000       | 1000        | Thickness 10mm/step |



















# Our Exhibition





- 1) All raw material we used are environmental-friendly;
- 2) Skilful workers care every detail in handling the producing and packing process.
- 3) Quality control department especially responsible for quality checking in each process.