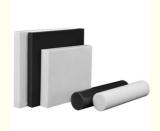

#### **Product Specification**

Material: PlateColor: Black

Size: 5-100mm Diameter
Quality: High Quality
Delivery Time: 7-15 Days

Advantage: Good Mechanical Properties And Rigidity

Surface: High Surface HardnessPlastic Modling Type: Extruding, Mould

Type: Extrading, would
 Type: Sheet, Rod, Tube

Packing: Wooden Box, Wooden Case

• Tolerance: As Drawing

• Service: OEM/ODM As Your Sketch,idea Or

Samples, OEM Service

• Item: Custom Cnc Machining Engineering Plastic

#### Product Description

PTFE GF20%+GR5%, PTFE+20% Glass fiber+5%graphite