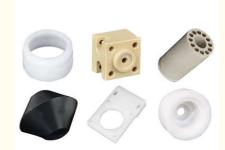

ame: MAKEWELL

Certification: ISO9001 Rohs, Reach
 Model Number: PTFE GF20%+GR5% rod

• Minimum Order Quantity: 10kg

• Price: 150- 180/kg

Packaging Details: PalletDelivery Time: 7-15 days

Payment Terms:
 L/C, D/A, D/P, T/T, Western Union,

MoneyGram

• Supply Ability: 100000000 kg /month



#### **Product Specification**

Material: PlateColor: Black

Size: 5-100mm Diameter
Quality: High Quality
Delivery Time: 7-15 Days

Advantage: Good Mechanical Properties And Rigidity

Surface: High Surface HardnessPlastic Modling Type: Extruding, Mould

Type: Extrading, would
 Type: Sheet, Rod, Tube

Packing: Wooden Box, Wooden Case

• Tolerance: As Drawing

• Service: OEM/ODM As Your Sketch,idea Or

Samples, OEM Service

• Item: Custom Cnc Machining Engineering Plastic

Products

Directives Manner



#### More Images







### **Product Description**

#### Product Description

PTFE GF20%+GR5%, PTFE+20% Glass fiber+5%graphite

#### Main performance:

Medium mechanical strength and rigidity High operating temperature in the air (260°C continuous operation)

Good dimensional stability

Small load variation (Fluorosint MT-01)

Low friction coefficient and good wear resistance

Outstanding UV and weather resistance
Physiological inertia (Fluorosint207 and HPV contain food exposure regulatory conformance ingredients)

Inherent low flammability











#### Company Profile









### **APPLICATION**



## **Our Exhibition**

















- A: Are you factory or Trade Company?
- B: We are professional manufacturer with about 10+ years experience. We can export you the products direc