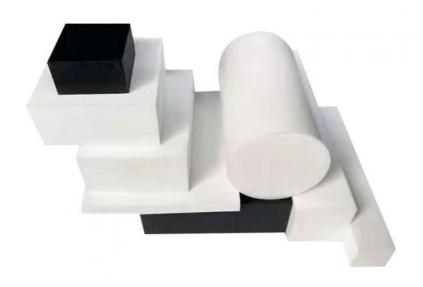

#### More Images

#### **Product Specification**

Material: PlateColor: Black

Size: 5-100mm Diameter
Quality: High Quality
Delivery Time: 7-15 Days

Advantage: Good Mechanical Properties And Rigidity

Surface: High Surface HardnessPlastic Modling Type: Extruding, Mould

Type: Extrading, would
 Type: Sheet, Rod, Tube

Packing: Wooden Box, Wooden Case

• Tolerance: As Drawing

• Service: OEM/ODM As Your Sketch,idea Or

Samples, OEM Service

• Item: Custom Cnc Machining Engineering Plastic