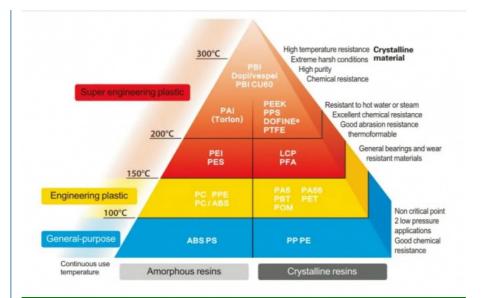

#### Main performance:

Medium mechanical strength and rigidity High operating temperature in the air (260°C continuous operation)

Good dimensional stability

Small load variation (Fluorosint MT-01)

Low friction coefficient and good wear resistance

Outstanding UV and weather resistance
Physiological inertia (Fluorosint207 and HPV contain food exposure regulatory conformance ingredients)

Inherent low flammability