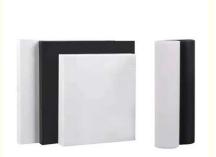

#### **Product Specification**

Material: PlateColor: Black

Size: 5-100mm Diameter
Quality: High Quality
Delivery Time: 7-15 Days

Advantage: Good Mechanical Properties And Rigidity

Surface: High Surface HardnessPlastic Modling Type: Extruding, Mould

Type: Extrading, would
 Type: Sheet, Rod, Tube

Packing: Wooden Box, Wooden Case

• Tolerance: As Drawing

• Service: OEM/ODM As Your Sketch,idea Or

Samples, OEM Service

• Item: Custom Cnc Machining Engineering Plastic

#### Product Description

PTFE GF20%+GR5%, PTFE+20% Glass fiber+5%graphite