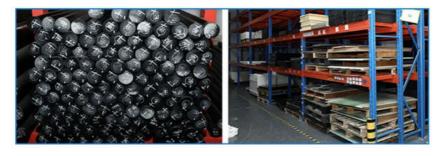

# PA6 Solid Plastic Extruded Nylon Rod Extrusion Nylon Cylinder 250mm

#### Product Description

PA6 has excellent mechanical strength, stiffness, toughness, mechanical shock absorption and wear resistance. These properties, combined with its good electrical insulation and good chemical resistance, make PA6 a "general purpose" mechanical structural and maintainable part.