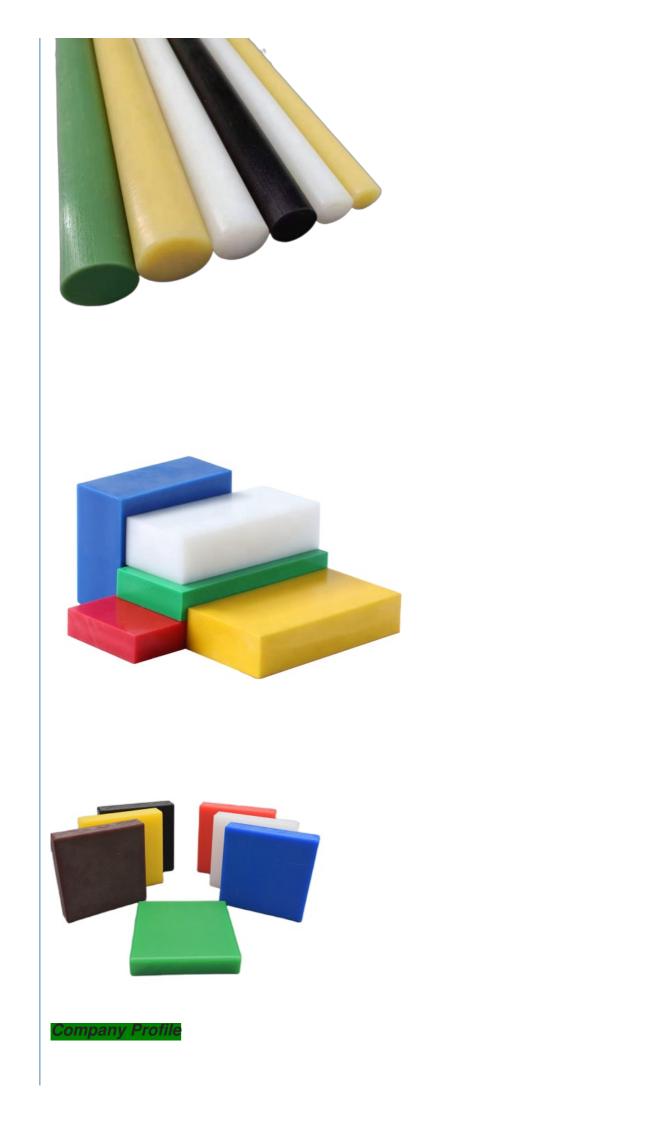

|                     |
| PA6 rod        | φ30-100        | -          | 1000        | Diameter 5mm/step   |
| PA6 rod        | φ110-400       | -          | 1000        | Diameter 10mm/step  |
| Product        | Diameter (mm)  | Width (mm) | Length (mm) | Mark                |
| PA6+GF25 rod   | φ20-100        | -          | 1000        | Diameter 5mm/step   |
| PA6+GF25 rod   | φ110-4000      | -          | 1000        | Diameter 10mm/step  |
| Product        | Diameter (mm)  | Width (mm) | Length (mm) | Mark                |
| PA6+GF25 rod   | φ20-25         | -          | 1000        | Diameter 5mm/step   |
| PA6+GF25 rod   | φ30-50         | -          | 1000        | Diameter 10mm/step  |
| PA6+GF25 rod   | φ60-300        | _          | 1000        | Diameter 10mm/step  |



















# Our Exhibition





- 2) Skilful workers care every detail in handling the producing and packing process.
- Quality control department especially responsible for quality checking in each process.