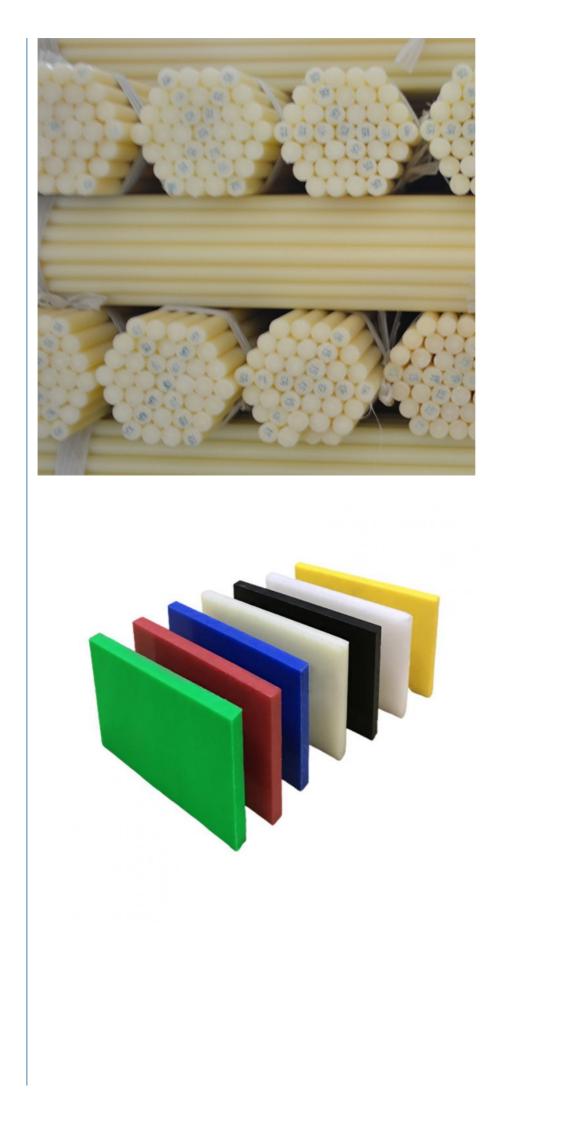

#### Our size

#### PA6 / PA6 GF25

| Product        | Thickness (mm) | Width (mm) | Length (mm) | Mark                |
|----------------|----------------|------------|-------------|---------------------|
| PA6 plate      | 6-12           | 540        | 540         | Thickness 2mm/step  |
| PA6 plate      | 15-70          | 540        | 540         | Thickness 5mm/step  |
| PA6 plate      | 80-170         | 540        | 540         | Thickness 10mm/step |
| PA6 plate      | 110-200        | 640        | 640         | Thickness 10mm/step |
| PA6 plate      | 6-12           | 1080       | 1080        | Thickness 2mm/step  |
| PA6 plate      | 15-70          | 1080       | 1080        | Thickness 5mm/step  |
| PA6 plate      | 80-120         | 1080       | 1080        | Thickness 10mm/step |
| PA6 plate      | 6-12           | 1080       | 2180        | Thickness 2mm/step  |
| PA6 plate      | 15-70          | 1080       | 2180        | Thickness 5mm/step  |
| Product        | Thickness (mm) | Width (mm) | Length (mm) | Mark                |
| PA6+GF25 plate | 6-12           | 630        | 1300        | Thickness 2mm/step  |
| PA6+GF25 plate | 15-60          | 630        | 1300        | Thickness 5mm/step  |
| PA6+GF25 plate | 70-110         | 630        | 1300        | Thickness 10mm/step |
| Product        | Thickness (mm) | Width (mm) | Length (mm) | Mark                |
| PA6+Mos2 plate | 5-8            | 1300       | 1250        | Thickness 2mm/step  |
| PA6+Mos2 plate | 10-12          | 1300       | 1250        | Thickness 5mm/step  |
| PA6+Mos2 plate | 30-300         | 1300       | 1250        | Thickness 10mm/step |
| Product        | Diameter (mm)  | Width (mm) | Length (mm) | Mark                |
| PA6 rod        | φ6             | -          | 1000        |                     |
| PA6 rod        | βφ             | -          | 1000        |                     |
| PA6 rod        | φ10            | -          | 1000        |                     |
| PA6 rod        | φ12            | -          | 1000        |                     |
| PA6 rod        | φ15            | -          | 1000        |                     |
| PA6 rod        | φ18            | -          | 1000        |                     |
| PA6 rod        | φ20            | -          | 1000        |                     |
| PA6 rod        | φ25            | -          | 1000        |                     |
| PA6 rod        | φ28            | -          | 1000        |                     |
| PA6 rod        | φ30-100        | -          | 1000        | Diameter 5mm/step   |
| PA6 rod        | φ110-400       | -          | 1000        | Diameter 10mm/step  |
| Product        | Diameter (mm)  | Width (mm) | Length (mm) | Mark                |
| PA6+GF25 rod   | φ20-100        | -          | 1000        | Diameter 5mm/step   |
| PA6+GF25 rod   | φ110-4000      | -          | 1000        | Diameter 10mm/step  |
| Product        | Diameter (mm)  | Width (mm) | Length (mm) | Mark                |
| PA6+GF25 rod   | φ20-25         | -          | 1000        | Diameter 5mm/step   |
| PA6+GF25 rod   | φ30-50         | -          | 1000        | Diameter 10mm/step  |
| PA6+GF25 rod   | φ60-300        | _          | 1000        | Diameter 10mm/step  |