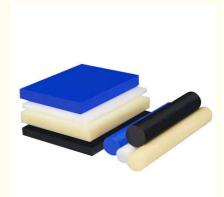

### **Product Specification**

| Material:                                 | Nylon                                                 |
|-------------------------------------------|-------------------------------------------------------|
| Color:                                    | Beige                                                 |
| • Size:                                   | 15-100mm Diameter                                     |
| Quality:                                  | High Quality                                          |
| Delivery Time:                            | 7-15 Days                                             |
| Advantage:                                | Good Mechanical Properties And Rigidity               |
| • Surface:                                | High Surface Hardness                                 |
| <ul> <li>Plastic Modling Type:</li> </ul> | Extruding,Mould                                       |
| • Type:                                   | Sheet, Rod, Tube                                      |
| Packing:                                  | Wooden Box, Wooden Case                               |
| • Tolerance:                              | As Drawing                                            |
| Service:                                  | OEM/ODM As Your Sketch,idea Or<br>Samples,OEM Service |
| • Item:                                   | Custom Cnc Machining Engineering Plastic<br>Products  |
| Due durat Maria au                        | Nulsa DAO Estructor                                   |

#### Product Description

PA6 has excellent mechanical strength, stiffness, toughness, mechanical shock absorption and wear resistance. These properties, combined with its good electrical insulation and good chemical resistance, make PA6 a "general purpose" mechanical structural and maintainable part.