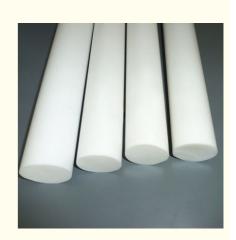

# PA6 Solid Plastic Extruded Nylon Rod Extrusion Nylon Cylinder 250mm

#### Product Description

PA6 has excellent mechanical strength, stiffness, toughness, mechanical shock absorption and wear resistance. These properties, combined with its good electrical insulation and good chemical resistance, make PA6 a "general purpose" mechanical structural and maintainable part.