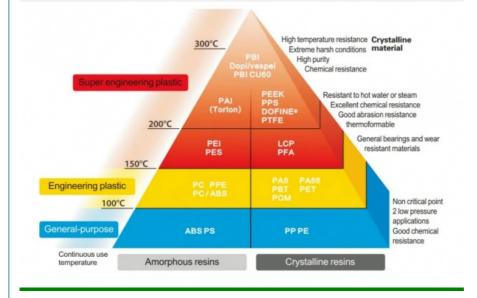

#### Product Description

PA6 has excellent mechanical strength, stiffness, toughness, mechanical shock absorption and wear resistance. These properties, combined with its good electrical insulation and good chemical resistance, make PA6 a "general purpose" mechanical structural and maintainable part.