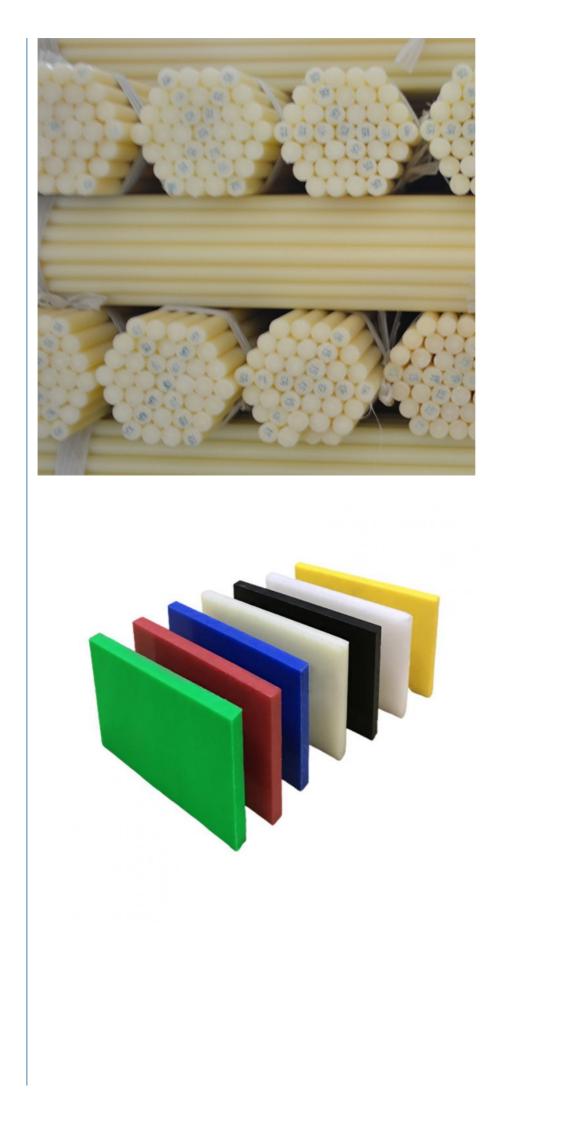

|
| PA6 rod        | φ30-100        | -          | 1000        | Diameter 5mm/step   |
| PA6 rod        | φ110-400       | -          | 1000        | Diameter 10mm/step  |
| Product        | Diameter (mm)  | Width (mm) | Length (mm) | Mark                |
| PA6+GF25 rod   | φ20-100        | -          | 1000        | Diameter 5mm/step   |
| PA6+GF25 rod   | φ110-4000      | -          | 1000        | Diameter 10mm/step  |
| Product        | Diameter (mm)  | Width (mm) | Length (mm) | Mark                |
| PA6+GF25 rod   | φ20-25         | -          | 1000        | Diameter 5mm/step   |
| PA6+GF25 rod   | φ30-50         | -          | 1000        | Diameter 10mm/step  |
| PA6+GF25 rod   | φ60-300        | _          | 1000        | Diameter 10mm/step  |

## **Detailed Photos**

















# Our Exhibition





- 2) Skilful workers care every detail in handling the producing and packing process.
- Quality control department especially responsible for quality checking in each process.