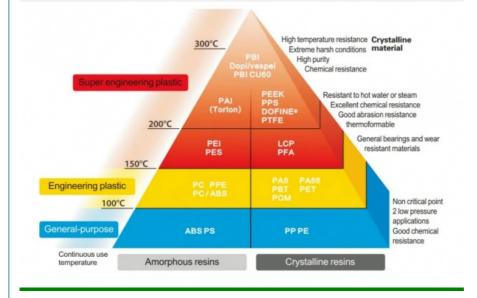

#### Product Description

PA6 - CF30 is a special added 30% carton fiber reinforced nylon material, the heat resistance, strength, stiffness and creep resistance and dimensional stability, abrasion resistance is better than that of pure material of nylon 6, maximum allowable working temperature is also higher.