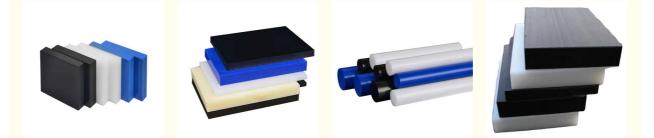

li> </ul> | Extruding,Mould                                       |
| • Type:                                   | Sheet, Rod, Tube                                      |
| <ul> <li>Packing:</li> </ul>              | Wooden Box,Wooden Case                                |
| • Tolerance:                              | As Drawing                                            |
| Service:                                  | OEM/ODM As Your Sketch,idea Or<br>Samples,OEM Service |
| • Item:                                   | Custom Cnc Machining Engineering Plastic<br>Products  |
| Product Name:                             | Nylon PA6 CF30                                        |
| Cartification.                            | 1000001 000 Balla And Others Test Barant              |



# More Images



#### Product Description

PA6 - CF30 is a special added 30% carton fiber reinforced nylon material, the heat resistance, strength, stiffness and creep resistance and dimensional stability, abrasion resistance is better than that of pure material of nylon 6, maximum allowable working temperature is also higher.

#### Our size

#### PA6 / PA6 GF25

| Product        | Thickness (mm) | Width (mm) | Length (mm) | Mark                |
|----------------|----------------|------------|-------------|---------------------|
| PA6 plate      | 6-12           | 540        | 540         | Thickness 2mm/step  |
| PA6 plate      | 15-70          | 540        | 540         | Thickness 5mm/step  |
| PA6 plate      | 80-170         | 540        | 540         | Thickness 10mm/step |
| PA6 plate      | 110-2