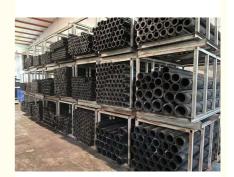

# White Black POM ELS Tube Engineering Plastic Material Custom

#### **Basic Information**

Place of Origin: China

• Brand Name: MAKEWELL

• Certification: ISO9001 Rohs, Reach

Model Number: POM-C tube

Minimum Order Quantity: 10kg
Price: 50- 80/kg
Packaging Details: Pallet
Delivery Time: 7-15 days

Payment Terms:
 L/C, D/A, D/P, T/T, Western Union,

MoneyGram

• Supply Ability: 100000000 kg /month



#### **Product Specification**

Material: POMColor: Black

• Size: 600\*1200mm 1000\*2000mm Custom Size

Quality: High Quality Delivery Time: 7-15 Days

Advantage: Good Mechanical Properties And Rigidity

• Surface: High Surface Hardness

Highlight: Changzhou Makewell engineering POM ELS,

Changzhou Makewell POM ELS Plastic,

Changzhou Makewell Black pom plastic material



### More Images



#### **Product Description**

#### Product Description

POM provides homopolymer and copolymer grade paraformaldehyde machined profile products (including bearing grade enhanced paraformaldehyde)

#### Main features:

- ·1. high mechanical strength, rigidity and hardness
- ·2. excellent toughness
- ·3. good creep resistance
- ·4. high impact strength, even under low temperature conditions
- 5. good dimensional stability, low water absorption)
- -6. good sliding properties and wear resistance
- ·7. excellent machining performance
- ·8. good electrical insulating properties and dielectric properties
- -9. physiological inert (level of most are suitable for contact with food) non-self-destructiveness

#### Our size

#### POM-C Tube

| Product  | Out Diameter mm | Innner D