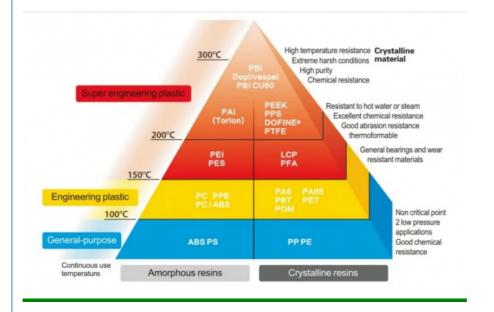

#### **Product Specification**

Material: POMColor: Black

• Size: 600\*1200mm 1000\*2000mm Custom Size

Quality: High Quality Delivery Time: 7-15 Days

Advantage: Good Mechanical Properties And Rigidity

• Surface: High Surface Hardness

#### Product Description

POM provides homopolymer and copolymer grade paraformaldehyde machined profile products (including bearing grade enhanced paraformaldehyde)

#### Main features:

- ·1. high mechanical strength, rigidity and hardness
- ·2. excellent toughness
- ·3. good creep resistance
- ·4. high impact strength, even under low temperature conditions
- 5. good dimensional stability, low water absorption)
- -6. good sliding properties and wear resistance
- ·7. excellent machining performance
- ·8. good electrical insulating properties and dielectric properties
- -9. physiological inert (level of most are suitable for contact with food) non-self-destructiveness