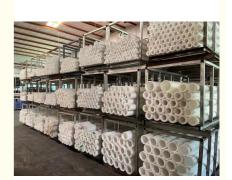

# White Black POM ELS Tube Engineering Plastic Material Custom

#### **Basic Information**

Place of Origin: China

• Brand Name: MAKEWELL

• Certification: ISO9001 Rohs, Reach

Model Number: POM-C tube

Minimum Order Quantity: 10kg
Price: 50- 80/kg
Packaging Details: Pallet
Delivery Time: 7-15 days

Payment Terms:
 L/C, D/A, D/P, T/T, Western Union,

MoneyGram

• Supply Ability: 100000000 kg /month



#### **Product Specification**

Material: POMColor: Black

• Size: 600\*1200mm 1000\*2000mm Custom Size

Quality: High Quality Delivery Time: 7-15 Days

Advantage: Good Mechanical Properties And Rigidity

• Surface: High Surface Hardness

Highlight: Changzhou Makewell engineering POM ELS,

Changzhou Makewell POM ELS Plastic,

Changzhou Makewell Black pom plastic material



### More Images



#### **Product Description**

#### Product Description

POM provides homopolymer and copolymer grade paraformaldehyde machined profile products (including bearing grade enhanced paraformaldehyde)

#### Main features:

- ·1. high mechanical strength, rigidity and hardness
- ·2. excellent toughness
- ·3. good creep resistance
- ·4. high impact strength, even under low temperature conditions
- 5. good