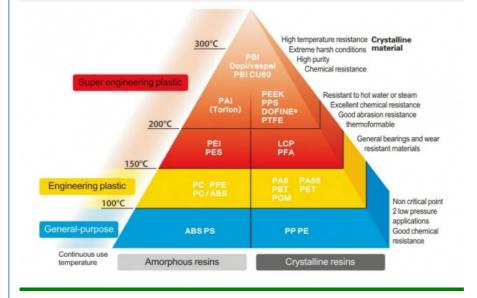

#### Product Description

PI polyimide has excellent comprehensive properties, which can meet the requirements of low wear and long service life in harsh environments. The value of PI is also reflected in the application fields where the thermal performance of PAI cannot meet the requirements and the ultra-high thermal performance of PBI does not work. Therefore, PI products are mainly used in automotive, aerospace, national defense, electronic and electrical, glass, nuclear industry and semiconductor industry and other demanding applications.

#### Main performance:

Our Product Introduction

for more products please visit us on makewellplastic.com

1. Maximum working temperature in atmospheric environment (240 continuous use, short-term exposure to high temperature environment up to 450)