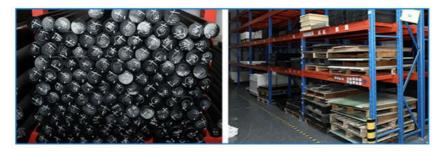

| 1000        | Diameter 10mm/step  |
| Product       | Thickness (mm) | Width (mm)                                                              | Length (mm) | Mark                |
| UHMW PE sheet | 10             | Size (Width and Leng                                                    |             |                     |
| UHMW PE sheet | 12             | 1060+4180mm<br>1510-4150mm<br>1040-6050mm<br>1280+6150mm<br>1550+5150mm |             |                     |
| UHMW PE sheet | 15-50          |                                                                         |             | Thickness 5mm/step  |
| UHMW PE sheet | 50-200         |                                                                         |             | Thickness 10mm/step |



















# Our Exhibition





- 1) All raw material we used are environmental-friendly;
- 2) Skilful workers care every detail in handling the producing and packing process.
- 3) Quality control department especially responsible for quality checking in each process.