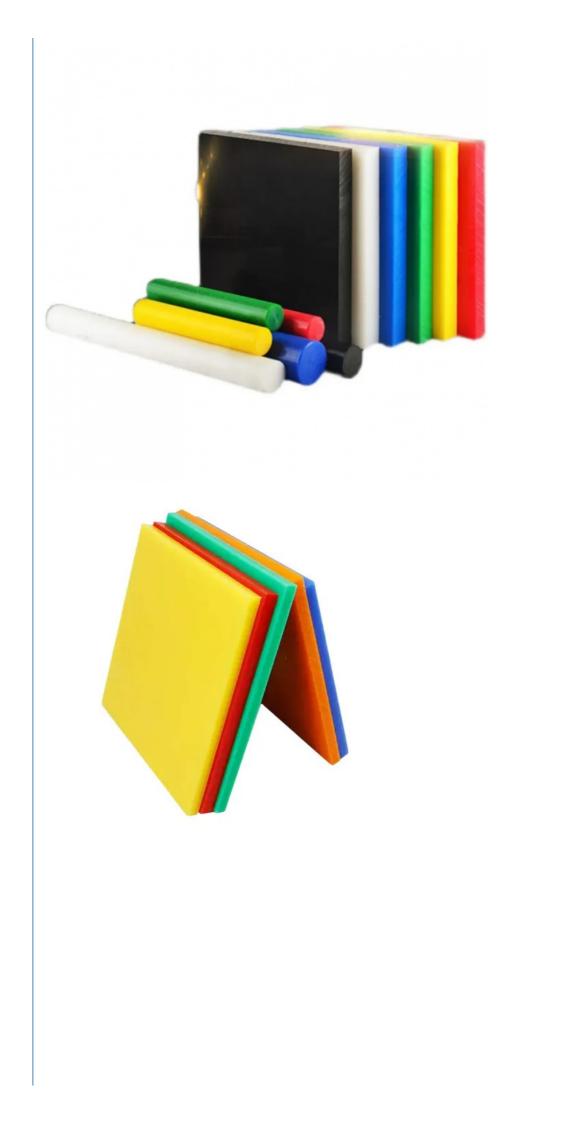

| 1000        | Diameter 10mm/step  |
| Product       | Thickness (mm) | Width (mm)                                                              | Length (mm) | Mark                |
| UHMW PE sheet | 10             | Size (Width and Leng                                                    |             |                     |
| UHMW PE sheet | 12             | 1060+4180mm<br>1510-4150mm<br>1040-6050mm<br>1280+6150mm<br>1550+5150mm |             |                     |
| UHMW PE sheet | 15-50          |                                                                         |             | Thickness 5mm/step  |
| UHMW PE sheet | 50-200         |                                                                         |             | Thickness 10mm/step |



















# Our Exhibition





- 1) All raw material we used are environmental-friendly;
- 2) Skilful workers care every detail in handling the producing and packing process.
- 3) Quality control department especially responsible for quality checking in each process.