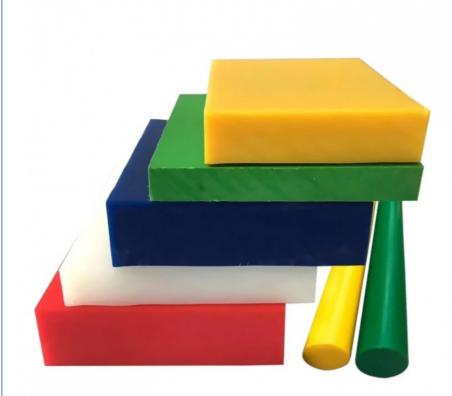

#### Product Description

UPE Natural Color "White", Green, Black, Color - available as "Food grade") With excellent balance performance, excellent friction and wear resistance, can reach -200 excellent low temperature and low pressure impact strength.

#### UHMW PE 300/500/1000 (NC、BK、Red、Blue、Green、 Yellow、Pourpre、Customer color)

| Product       | Diameter (mm)  | Width (mm)                                                              | Length (mm) | Mark                |
|---------------|----------------|-------------------------------------------------------------------------|-------------|---------------------|
| UHMW PE rod   | 20-50          | -                                                                       | 1000/3000   | Diameter 5mm/step   |
| UHMW PE rod   | 60             | -                                                                       | 1000/3000   |                     |
| UHMW PE rod   | 70             | -                                                                       | 1000/3000   |                     |
| UHMW PE rod   | 80-150         |                                                                         | 1000        | Diameter 10mm/step  |
| Product       | Thickness (mm) | Width (mm)                                                              | Length (mm) | Mark                |
| UHMW PE sheet | 10             | Size (Width and Leng                                                    |             |                     |
| UHMW PE sheet | 12             | 1060+4180mm<br>1510-4150mm<br>1040-6050mm<br>1280+6150mm<br>1550+5150mm |             |                     |
| UHMW PE sheet | 15-50          |                                                                         |             | Thickness 5mm/step  |
| UHMW PE sheet | 50-200         |                                                                         |             | Thickness 10mm/step |