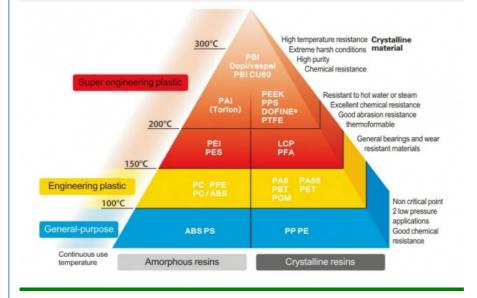

#### Product Description

UPE Natural Color "White", Green, Black, Color - available as "Food grade") With excellent balance performance, excellent friction and wear resistance, can reach -200 excellent low temperature and low pressure impact strength.