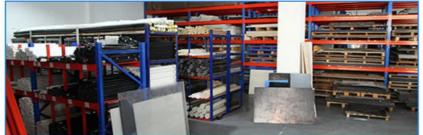

| 1000        | Diameter 10mm/step  |
| Product       | Thickness (mm) | Width (mm)                                                              | Length (mm) | Mark                |
| UHMW PE sheet | 10             | Size (Width and Leng                                                    |             |                     |
| UHMW PE sheet | 12             | 1060+4180mm<br>1510-4150mm<br>1040-6050mm<br>1280+6150mm<br>1550+5150mm |             |                     |
| UHMW PE sheet | 15-50          |                                                                         |             | Thickness 5mm/step  |
| UHMW PE sheet | 50-200         |                                                                         |             | Thickness 10mm/step |



















# Our Exhibition





- 1) All raw material we used are environmental-friendly;
- 2) Skilful workers care every detail in handling the producing and packing process.
- 3) Quality control department especially responsible for quality checking in each process.