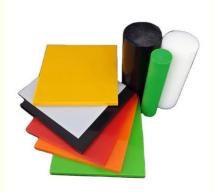

#### **Product Specification**

| Material:                                 | SHEET                                                   |
|-------------------------------------------|---------------------------------------------------------|
| Color:                                    | Black, White, Custom Color                              |
| • Size:                                   | Custom Size                                             |
| Quality:                                  | High Quality                                            |
| Delivery Time:                            | 7-15 Days                                               |
| <ul> <li>Advantage:</li> </ul>            | Good Mechanical Properties And Rigidity                 |
| Surface:                                  | High Surface Hardness                                   |
| <ul> <li>Plastic Modling Type:</li> </ul> | Extruding,Mould                                         |
| • Туре:                                   | Sheet, Rod, Tube                                        |
| <ul> <li>Packing:</li> </ul>              | Wooden Box,Wooden Case                                  |
| • Tolerance:                              | As Drawing                                              |
| Service:                                  | OEM/ODM As Your Sketch, idea Or<br>Samples, OEM Service |
| • Item:                                   | Custom Cnc Machining Engineering Plastic<br>Products    |
| Due du et Niemen                          |                                                         |

#### Product Description

UPE Natural Color "White", Green, Black, Color - available as "Food grade") With excellent balance performance, excellent friction and wear resistance, can reach -200 excellent low temperature and low pressure impact strength.