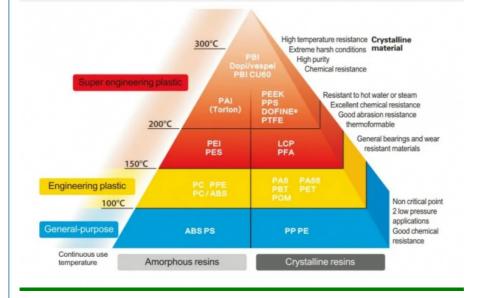

#### Product Description

UPVC, also known as hard PVC or PVCU, is an amorphous thermoplastic resin made of vinyl chloride monomer by polymerization reaction with certain additives (such as stabilizer, lubricant, filler, etc.). In addition to additives, the method of blending modification with other resins is also adopted, so that it has obvious practical value