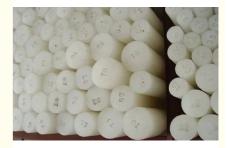

#### PET

| Product   | Thickness (mm) | Width (mm) | Length (mm) | Mark                                |
|-----------|----------------|------------|-------------|-------------------------------------|
| PET plate | 6-12           | 620        | 1250        | Thickness 2mm/step                  |
| PET plate | 15-80          | 620        | 1250        | Thickness 5mm/step                  |
| PET plate | 90-100         | 620        | 1250        | Thickness 10mm/step                 |
| Product   | Diameter (mm)  | Width (mm) | Length (mm) | Mark                                |
| PET rod   | φ15-100        |            | 1000        | Diameter 5mm/step                   |
| PET rod   | φ100-200       |            | 1000        | Diameter 10mm/step ( no o<br>190mm) |