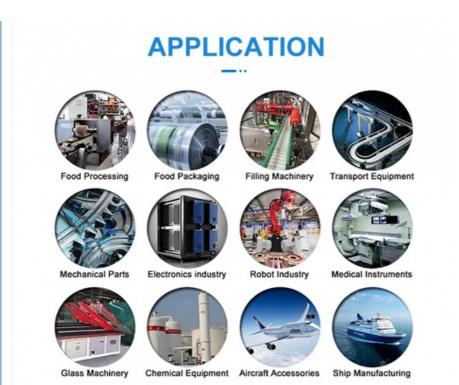

PET comes in white and black, both of which meet FDA food standards.

PET White meets USDA, 3A- Dairy and Canada AG standards.PET is an excellent material for use in food processing and industrial equipment components.