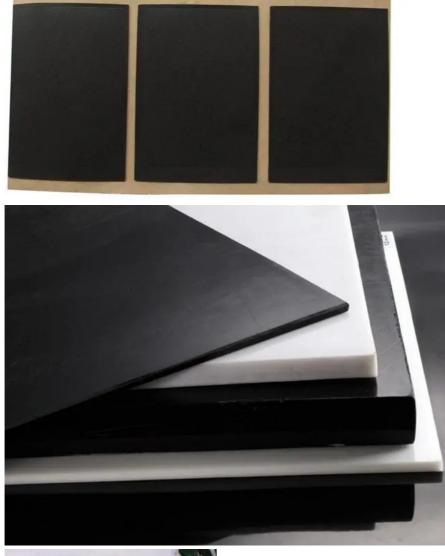

#### More Images

D.....

design Alleria

PET comes in white and black, both of which meet FDA food standards.

PET White meets USDA, 3A- Dairy and Canada AG standards.PET is an excellent material for use in food processing and industrial equipment components.