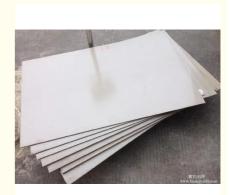

#### **Product Specification**

| <ul> <li>Material:</li> </ul>             | SHEET                                                 |
|-------------------------------------------|-------------------------------------------------------|
| Color:                                    | Amber                                                 |
| • Size:                                   | Custom Size                                           |
| Quality:                                  | High Quality                                          |
| <ul> <li>Delivery Time:</li> </ul>        | 7-15 Days                                             |
| <ul> <li>Advantage:</li> </ul>            | Good Mechanical Properties And Rigidity               |
| • Surface:                                | High Surface Hardness                                 |
| <ul> <li>Plastic Modling Type:</li> </ul> | Extruding,Mould                                       |
| • Туре:                                   | Sheet, Rod, Tube                                      |
| <ul> <li>Packing:</li> </ul>              | Wooden Box,Wooden Case                                |
| • Tolerance:                              | As Drawing                                            |
| • Service:                                | OEM/ODM As Your Sketch,idea Or<br>Samples,OEM Service |
| • Item:                                   | Custom Cnc Machining Engineering Plastic<br>Products  |
|                                           |                                                       |

#### PET

| Product   | Thickness (mm) | Width (mm) | Length (mm) | Mark                                |
|-----------|----------------|------------|-------------|-------------------------------------|
| PET plate | 6-12           | 620        | 1250        | Thickness 2mm/step                  |
| PET plate | 15-80          | 620        | 1250        | Thickness 5mm/step                  |
| PET plate | 90-100         | 620        | 1250        | Thickness 10mm/step                 |
| Product   | Diameter (mm)  | Width (mm) | Length (mm) | Mark                                |
| PET rod   | φ15-100        |            | 1000        | Diameter 5mm/step                   |
| PET rod   | φ100-200       |            | 1000        | Diameter 10mm/step ( no o<br>190mm) |