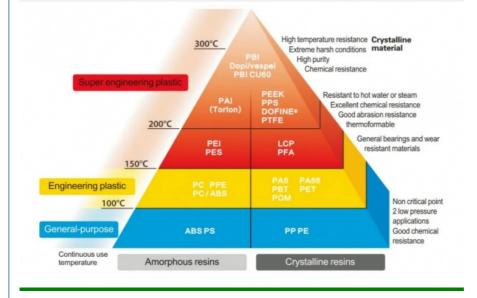

#### Product Description

PET is an unreinforced semi-crystallized pure material grade thermoplastic polyester profile, which is particularly suitable for manufacturing precision mechanical parts with high load and wear resistance. Compared with PA and POM, PET is harder and has better thermal properties, so it is processed differently. PET natural color (bar, plate) for "food grade" engineering plastic profile.

#### Main features:

- 1. Mechanical strength, stiffness and hardness
- 2. Very good creep resistance
- 3. Low and stable friction coefficient
- 4. Excellent wear resistance (as good as or even better than PA material)
- 5. Very good dimensional stability (better than POM)
- 6. Excellent anti-fouling ability
- 7. Better acid resistance than PA or POM
- 8. Good electrical insulation performance
- 9. Physiological inertia (suitable for contact with food)
- 10 Good resistance to high energy radiation (gamma- and X-ray)