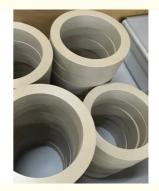

e of Origin: China • Brand Name: MAKEWELL

. Certification: ISO9001 Rohs, Reach

PEEK tube . Model Number: • Minimum Order Quantity: 10kg • Price: 600 800/kg • Packaging Details: Pallet • Delivery Time: 7-15 days

L/C, D/A, D/P, T/T, Western Union, • Payment Terms:

MoneyGram

. Supply Ability: 100000000 kg /month



## **Product Specification**

. Material: Tube

• Color: Black, Natural • Size: Custom Size · Quality: High Quality 7-15 Days . Delivery Time:

Advantage: Good Mechanical Properties And Rigidity

• Surface: High Surface Hardness • Plastic Modling Type: Extruding, Mould Sheet, Rod, Tube • Type:

Wooden Box, Wooden Case · Packing:

• Tolerance: As Drawing

OEM/ODM As Your Sketch,idea Or . Service:

Samples, OEM Service

· Item: Custom Cnc Machining Engineering Plastic Products



## More Images











# **Product Description**

PEEK series material is based on polyether ether ketone resin. Semi-crystalline advanced materials have unique comprehensive properties, such as high mechanical properties, high temperature resistance and excellent chemical resistance, which make them the most popular advanced plastic materials.

Main performance:

At high temperature, it still has high mechanical strength, stiffness and creep resistance. In the air, the maximum operating temperature is very high (250 continuous operation, 310 for a short time). Excellent chemical resistance and hydrolysis resistance Excellent wear resistance

Good dimensional stability

Excellent resistance to high-energy radiation (gamma- and X- rays) Inherent low flammability and very low smoke diff