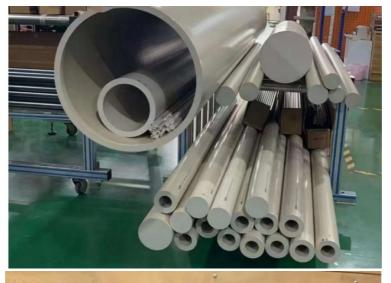

## More Images

# Our size

| PEEK Tube  |                 |                    |             |      |
|------------|-----------------|--------------------|-------------|------|
| Product    | Out Diameter mm | Innner Diameter mm | Length (mm) | Mark |
| PEEK Tube  | Ф60             | Ф40                |             | man  |
| PEEK Tube  | Φ70             | Ф50                | 500         |      |
|            | Φ80             | Φ60                | 500         |      |
| PEEK Tube  |                 |                    |             |      |
| PEEK Tube  | Ф90             | Φ70                | 500         |      |
| PEEK Tube  | Ф100            | Φ80                | 500         |      |
| PEEK Tube  | Ф130            | Φ80                | 500         |      |
| PEEK Tube  | Ф130            | Ф110               | 500         |      |
| PEEK Tube  | Ф165            | Φ80                | 500         |      |
| PEEK Tube  | Ф165            | Ф110               | 500         |      |
| PEEK Tube  | Ф165            | Ф125               | 500         |      |
| PEEK Tube  | Ф180            | Ф80                | 500         |      |
| PEEK Tube  | Ф180            | Ф160               | 500         |      |
| PEEK Tube  | Ф220            | Ф180               | 100         |      |
| PEEK Tube  | Ф260            | Φ220               | 100         |      |
| PEEK Tube  | Φ410            | Ф360               | 100         |      |
| PEEK Tube  | Ф355            | Φ295               | 100         |      |
| PEEK Tube  | Ф380            | Ф335               | 130         |      |
| PEEK Tube  | Ф61             | Ф39                | 1000-3000   |      |
| PEEK Tube  | Ф71.5           | Ф49                | 1000-3000   |      |
| PEEK Tube  | Φ81.5           | Ф59                | 1000-3000   |      |
|            |                 |                    |             |      |
| PEEK Tube  | Ф95             | Φ70                | 1000-3000   |      |
| PEEK Tube  | Ф101            | Φ79                | 1000-3000   |      |
| PEEK Tube  | Ф100            | Φ48                | 1000-3000   |      |
| PEEK Tu/be | Ф113            | Φ82                | 1000-3000   |      |
| PEEK Tube  | Ф123            | Ф100               | 1000-3000   |      |
| PEEK Tube  | Ф120            | Ф100               | 1000-3000   |      |
| PEEK Tube  | Ф155            | Ф118               | 1000-3000   |      |
| PEEK Tube  | Ф165            | Ф78                | 1000-3000   |      |
| PEEK Tube  | Ф171            | Ф145               | 1000-3000   |      |
| PEEK Tube  | Ф184            | Ф158               | 1000-3000   |      |
| PEEK Tube  | Φ200            | Φ155               | 1000-3000   |      |
| PEEK Tube  | Ф222            | Ф178               | 1000-3000   |      |
|            |                 |                    |             |      |
| PEEK Tube  | Ф235            | Ф207               | 1000-3000   |      |
| PEEK Tube  | Ф258            | Ф218               | 1000-3000   |      |
| PEEK Tube  | Ф258            | Ф190               | 1000-3000   |      |
| PEEK Tube  | Ф283            | Φ257               | 1000-3000   |      |
| DEEK Tuke  | <b>#202</b>     | 0.007              | 1000 2000   |      |
| PEEK Tube  | Ф283            | Φ257               | 1000-3000   |      |
| PEEK Tube  | Ф337            | Φ309               | 1000-3000   |      |
| PEEK Tube  | Ф365            | Ф318               | 1000-3000   |      |
| PEEK Tube  | Ф374            | Ф342               | 1000-3000   |      |
| PEEK Tube  | Φ415            | Ф359               | 1000-3000   |      |
| PEEK Tube  | Ф200            | Ф145               | 1000-3000   |      |
| PEEK Tube  | Ф16             | Φ10                | 1005        |      |
| PEEK Tube  | Ф25             | Ф15                | 1005        |      |
| PEEK Tube  | Ф30             | Φ15                | 1005        |      |
| PEEK Tube  | Ф35             | Ф15                | 1005        |      |
| PEEK Tube  | Ф35             | Ф20                | 1005        |      |
| PEEK Tube  | Ф42             | Ф27                | 1005        |      |
| PEEK Tube  | Φ46             | Ф27                | 1005        |      |
| PEEK Tube  | Φ52             | Φ27                | 1005        |      |
|            |                 |                    |             |      |
| PEEK Tube  | Φ52             | Ф37                | 1005        |      |
| PEEK Tube  | Φ55             | Φ35                | 1005        |      |
| PEEK Tube  | Φ62             | Ф32                | 1005        |      |
| PEEK Tube  | Ф62             | Ф37                | 1005        |      |
| PEEK Tube  | Φ62             | Φ47                | 1005        |      |
| PEEK Tube  | Ф67             | Ф37                | 1005        |      |
| PEEK Tube  | Φ63             | Φ43                | 1005        | (    |
| PEEK Tube  | Φ67             | Φ50                | 1005        |      |
| PEEK Tube  | Φ72             | Φ48                | 1005        |      |
| PEEK Tube  | Φ72             | Ф55                | 1005        |      |
| PEEK Tube  | Φ72             | Ф38                | 1005        |      |
| PEEK Tube  | Ф81             | Φ58                | 1005        |      |
| PEEK Tube  | Ф91             | Φ56                | 1005        |      |
| PEEK Tube  | Ф91             | Φ68                | 1005        |      |
| PEEK Tube  | Ф91             | Φ48                | 1005        |      |
|            |                 |                    |             |      |
| PEEK Tube  | Ф96             | Φ75                | 1005        |      |
| PEEK Tube  | Ф96             | Φ80                | 1005        |      |
| PEEK Tube  | Ф103            | Φ87                | 1005        |      |
| PEEK Tube  | Ф103            | Φ81                | 1005        |      |
| PEEK Tube  | Ф114            | Φ75                | 1005        |      |
| PEEK Tube  | Ф113            | Φ85                | 1005        |      |
| PEEK Tube  | Ф121            | Ф103               | 1005        |      |
| PEEK Tube  | Ф134            | Ф108               | 1005        |      |
| PEEK Tube  | Ф150            | Ф135               | 1005        |      |
|            |                 |                    |             |      |
| PEEK Tube  | Ф182            | Ф158               | 1005        |      |
| PEEK Tube  | Ф154            | Φ140               | 1005        |      |
| PEEK Tube  | Ф198            | Ф182               | 1005        |      |
| PEEK Tube  | Ф232            | Φ205               | 1005        |      |
| PEEK Tube  | Φ255            | Φ240               | 1005        |      |
|            |                 |                    |             |      |
| PEEK Tube  | Φ252            | Φ220               | 1005        |      |
| PEEK Tube  | Ф339            | Ф315               | 1005        |      |
| PEEK Tube  | Ф339            | Φ321               | 1005        |      |
| PEEK Tube  | Ф425            | Ф390               | 1005        |      |
|            |                 |                    |             |      |