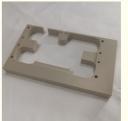

nd Name: MAKEWELL

. Certification: ISO9001 Rohs, Reach

PEEK tube . Model Number: • Minimum Order Quantity: 10kg • Price: 600 800/kg • Packaging Details: Pallet • Delivery Time: 7-15 days

L/C, D/A, D/P, T/T, Western Union, • Payment Terms:

MoneyGram

. Supply Ability: 100000000 kg /month



## **Product Specification**

. Material: Tube

• Color: Black, Natural • Size: Custom Size · Quality: High Quality 7-15 Days . Delivery Time:

Advantage: Good Mechanical Properties And Rigidity

• Surface: High Surface Hardness • Plastic Modling Type: Extruding, Mould Sheet, Rod, Tube • Type:

Wooden Box, Wooden Case · Packing:

• Tolerance: As Drawing

OEM/ODM As Your Sketch,idea Or . Service:

Samples, OEM Service

· Item: Custom Cnc Machining Engineering Plastic Products



## More Images











# **Product Description**

PEEK series material is based on polyether ether ketone resin. Semi-crystalline advanced materials have unique comprehensive properties, such as high mechanical properties, high temperature resistance and excellent chemical resistance, which make them the most popular advanced plastic materials.

Main performance:

At high temperature, it still has high mechanical strength, stiffness and creep resistance. In the air, the maximum operating temperature is very high (250 continuous operation, 310 for a short time). Excellent chemical resistance and hydrolysis resistance Excellent wear resistance

Good dimensional stability

Excellent resistance to high-energy radiation (gamma- and X- rays) Inherent low flammability and very low smoke diffusion during combustion