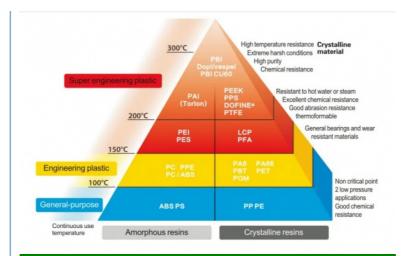

# **Product Description**

PEEK series material is based on polyether ether ketone resin. Semi-crystalline advanced materials have unique comprehensive properties, such as high mechanical properties, high temperature resistance and excellent chemical resistance, which make them the most popular advanced plastic materials.

Main performance:

At high temperature, it still has high mechanical strength, stiffness and creep resistance. In the air, the maximum operating temperature is very high (250 continuous operation, 310 for a short time). Excellent chemical resistance and hydrolysis resistance Excellent wear resistance

Good dimensional stability

Excellent resistance to high-energy radiation (gamma- and X- rays) Inherent low flammability and very low smoke diffusion during combustion