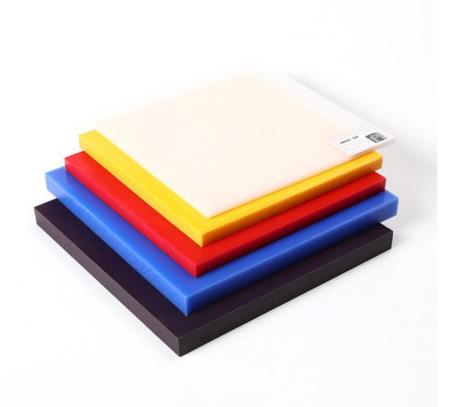

#### More Images

#### Product Description

UPE Natural Color "White", Green, Black, Color - available as "Food grade") With excellent balance performance, excellent friction and wear resistance, can reach -200 excellent low temperature and low pressure impact strength.