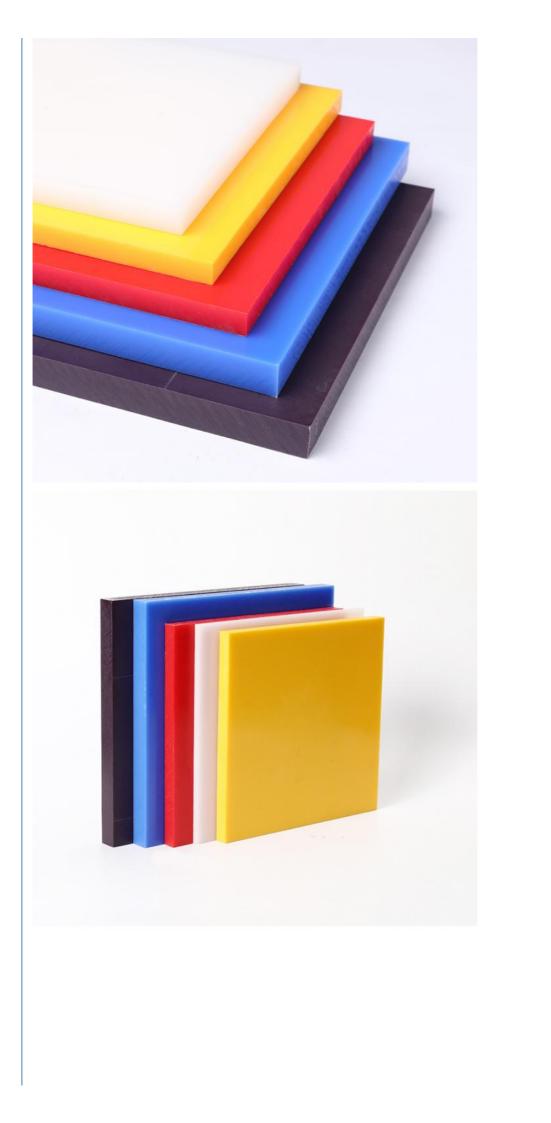

#### Product Description

UPE Natural Color "White", Green, Black, Color - available as "Food grade") With excellent balance performance, excellent friction and wear resistance, can reach -200 excellent low temperature and low pressure impact strength.

### UHMW PE 300/500/1000 (NC、BK、Red、Blue、Green、 Yellow、Pourpre、Customer color)

| Product       | Diameter (mm)  | Width (mm)                                                              | Length (mm) | Mark                |
|---------------|----------------|-------------------------------------------------------------------------|-------------|---------------------|
| UHMW PE rod   | 20-50          | -                                                                       | 1000/3000   | Diameter 5mm/step   |
| UHMW PE rod   | 60             | -                                                                       | 1000/3000   |                     |
| UHMW PE rod   | 70             | -                                                                       | 1000/3000   |                     |
| UHMW PE rod   | 80-150         |                                                                         | 1000        | Diameter 10mm/step  |
| Product       | Thickness (mm) | Width (mm)                                                              | Length (mm) | Mark                |
| UHMW PE sheet | 10             | Size (Width and Leng                                                    |             |                     |
| UHMW PE sheet | 12             | 1060-4180mm<br>1510-4150mm<br>1040-6050mm<br>1280-6150mm<br>1550-5150mm |             |                     |
| UHMW PE sheet | 15-50          |                                                                         |             | Thickness 5mm/step  |
| UHMW PE sheet | 50-200         |                                                                         |             | Thickness 10mm/step |