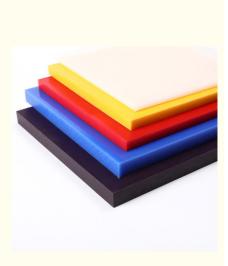

#### More Images

#### Product Description

UPE Natural Color "White", Green, Black, Color - available as "Food grade") With excellent balance performance, excellent friction and wear resistance, can reach -200 excellent low temperature and low pressure impact strength.