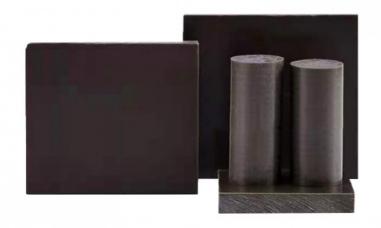

#### More Images

#### **Product Specification**

Material: POM ESDColor: Black

• Size: 600\*1200mm 1000\*2000mm Custom Size

Quality: High Quality Delivery Time: 7-15 Days

Advantage: Good Mechanical Properties And Rigidity

• Surface: High Surface Hardness