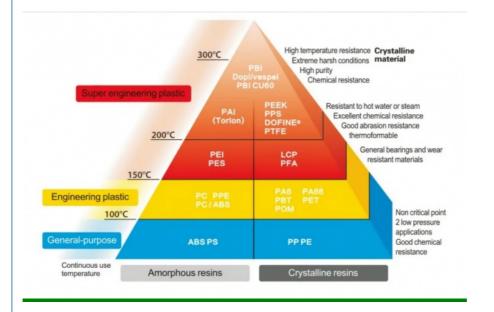

nd printed circuit boards

#### Our size

#### POM ESD (NC , BK)

| Product       | Diameter (mm)  | Width (mm) | Length (mm) | Mark                |
|---------------|----------------|------------|-------------|---------------------|
| POM ESD rod   | 15-100         | _          | 1000        | Diameter 5mm/step   |
| POM ESD rod   | 110-250        |            | 1000        | Diameter 10mm/step  |
| Product       | Thickness (mm) | Width (mm) | Length (mm) | Mark                |
| POM ESD plate | 8-12           | 620        | 1250        | Thickness 2mm/step  |
| POM ESD plate | 10-60          | 620        | 1250        | Thickness 5mm/step  |
| POM ESD plate | 70-100         | 620        | 1250        | Thickness 10mm/step |

#### **Detailed Photos**











Company Profile











## **APPLICATION**



Food Processing



Food Packaging



Filling Machinery







Electronics industry



Robot Industry



Medical Instruments



Glass Machinery





Chemical Equipment Aircraft Accessories



Ship Manufacturing

#### **TRADE SHOWS**









#### CERTIFICATION



A: Are you factory or Trade Company?

B: We are professional manufacturer with about 10+ years experience. We can export you the products directly.

A: Where is your factory located?

B: Our factory is located in Changxing City, Zhejiang Province, welcomed to visit our company!

A: Can I get some samples?

B: Yes, we offer free samples. Customers just need to pay for the freight.

- A: Do you provide OEM service?
- B: Yes, OEM service is available. We have professional design department, which allows us to p