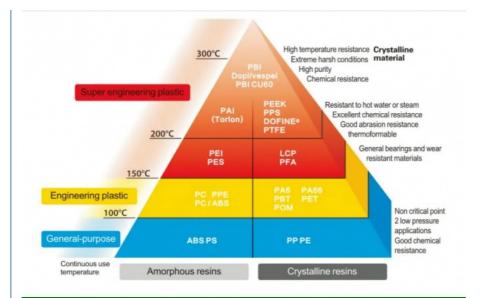

#### Main performance:

Medium mechanical strength and rigidity High operating temperature in the air (260°C continuous operation)

Good dimensional stability
Small load variation (Fluorosint MT-01)

Low friction coefficient and good wear resistance
Outstanding UV and weather resistance
Physiological inertia (Fluorosint207 and HPV contain food exposure regulatory conformance ingredients)