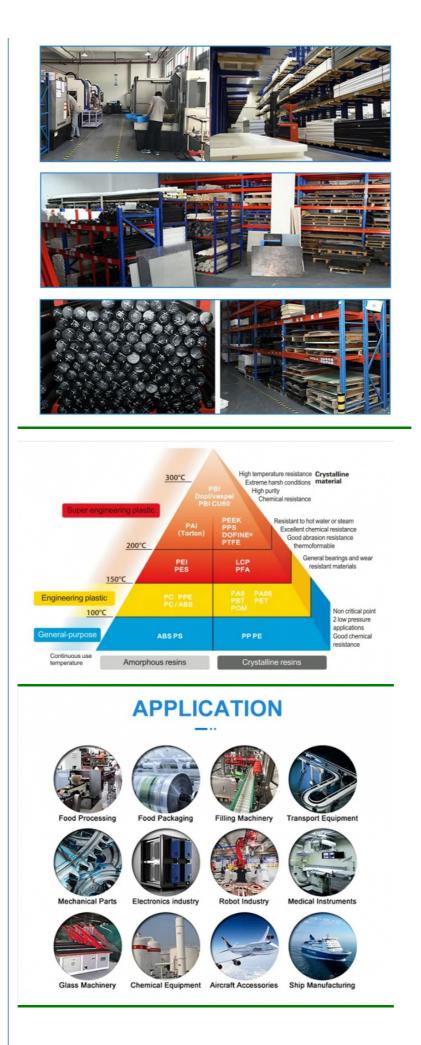

## **Product Description**

roduct Description

PTFE+BR60

Main performance:

Medium mechanical strength and rigidity High operating temperature in the air (260°C continuous operation) Good dimensional stability Small load variation (Fluorosint MT-01) Low friction coefficient and good wear resistance Outstanding UV and weather resistance Physiological inertia (Fluorosint207 and HPV contain food exposure regulatory conformance ingredients) Inherent low flammability