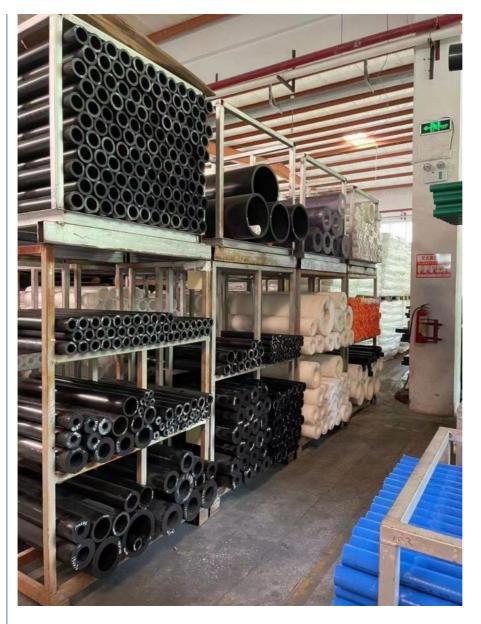

## More Images

# **Product Specification**

Color: NC/BLACK

• Size: 15-100mm Diameter

Quality: High QualityDelivery Time: 7-15 Days

Advantage: Good Mechanical Properties And Rigidity

Surface: High Surface Hardness
 Plastic Modling Type: Extruding, Mould
 Type: Sheet, Rod, Tube