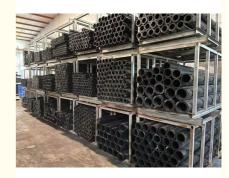

Certification: ISO9001 Rohs, ReachModel Number: Nylon PA6 Tube

Minimum Order Quantity: 10kg
Price: 60- 80/kg
Packaging Details: Pallet
Delivery Time: 7-15 days

Payment Terms:
 L/C, D/A, D/P, T/T, Western Union,

MoneyGram

• Supply Ability: 100000000 kg /month



# **Product Specification**

Color: NC/BLACK

• Size: 15-100mm Diameter

Quality: High QualityDelivery Time: 7-15 Days

Advantage: Good Mechanical Properties And Rigidity

Surface: High Surface Hardness
 Plastic Modling Type: Extruding, Mould
 Type: Sheet, Rod, Tube

Packing: Wooden Box, Wooden Case

• Tolerance: As Drawing

Service: OEM/ODM As Your Sketch,idea Or

Samples, OEM Service

• Item: Custom Cnc Machining Engineering Plastic

Products

• Product Name: PA6 Tube

Cautification. 1000004 000 Dalla And Others Test Dens.



## More Images



# **Product Description**

### Product Description

PA6 has excellent mechanical strength, stiffness, toughness, mechanical shock resistance and wear resistance, etc. These properties, combined with its good electrical insulation and good chemical resistance, make PA6 a "general purpose" mechanical structural and maintainable part.

#### Our size

Custom size







Company Profile











# **APPLICATION**







Filling Machinery







Electronics industry



Robot Industry



Medical Instruments



Glass Machinery





Chemical Equipment Aircraft Accessories Ship Manufacturing



# **Our Exhibition**

















- A: Are you factory or Trade Company?
- B: We are professional manufacturer with about 10+ years experience. We can export you the products directl