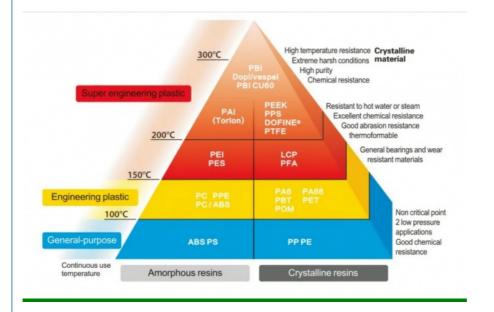

### Product Description

PA6 has excellent mechanical strength, stiffness, toughness, mechanical shock resistance and wear resistance, etc. These properties, combined with its good electrical insulation and good chemical resistance, make PA6 a "general purpose" mechanical structural and maintainable part.