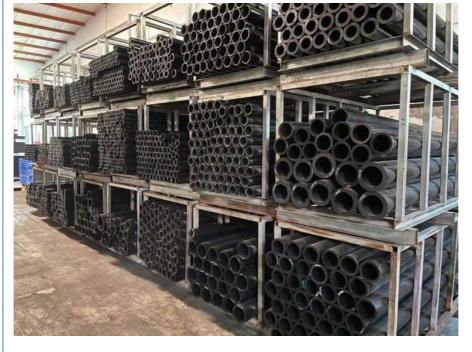

## More Images

# **Product Specification**

Color: NC/BLACK

• Size: 15-100mm Diameter

Quality: High QualityDelivery Time: 7-15 Days

Advantage: Good Mechanical Properties And Rigidity

Surface: High Surface Hardness
 Plastic Modling Type: Extruding, Mould
 Type: Sheet, Rod, Tube