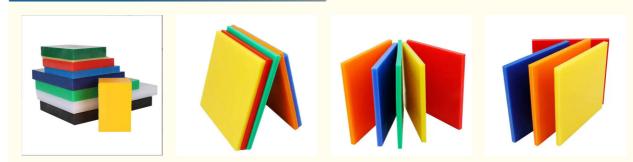

rface Hardness                                   |
| <ul> <li>Plastic Modling Type:</li> </ul> | Extruding,Mould                                         |
| • Type:                                   | Sheet, Rod, Tube                                        |
| <ul> <li>Packing:</li> </ul>              | Wooden Box,Wooden Case                                  |
| • Tolerance:                              | As Drawing                                              |
| • Service:                                | OEM/ODM As Your Sketch, idea Or<br>Samples, OEM Service |
| • Item:                                   | Custom Cnc Machining Engineering Plastic<br>Products    |
| Due doet Marsa                            |                                                         |



#### More Images



#### Product Description

UPE Natural Color "White", Green, Black, Color - available as "Food grade") With excellent balance performance, excellent friction and wear resistance, can reach -200 excellent low temperature and low pressure impact strength.

Our size

## UHMW PE 300/500/1000 (NC、BK、Red、Blue、Green、 Yellow、Pourpre、Customer color)

| Product       | Diameter (mm)  | Width (mm)                                                              | Length (mm) | Mark                |
|---------------|----------------|-------------------------------------------------------------------------|-------------|---------------------|
| UHMW PE rod   | 20-50          | -                                                                       | 1000/3000   | Diameter 5mm/step   |
| UHMW PE rod   | 60