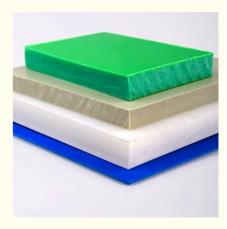

#### More Images

#### Product Description

UPE Natural Color "White", Green, Black, Color - available as "Food grade") With excellent balance performance, excellent friction and wear resistance, can reach -200 excellent low temperature and low pressure impact strength.